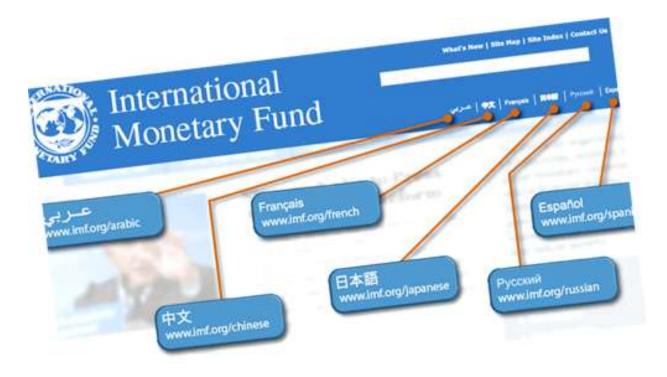

# Links

Arabic: www.imf.org/arabic

دارس الدولية المنظمة المنظمة على المنظمة المن

Chinese: www.imf.org/chinese

اللها الدينة الدين التها والديا سطر الفروج من استراجه الأمواق الارتمان 1927

Japanese: <a href="https://www.imf.org/japanese">www.imf.org/japanese</a>

are to

Russian: www.imf.org/russian

French: www.imf.org/french

Spanish: www.imf.org/spanish

..... A.

1.00 (1.0