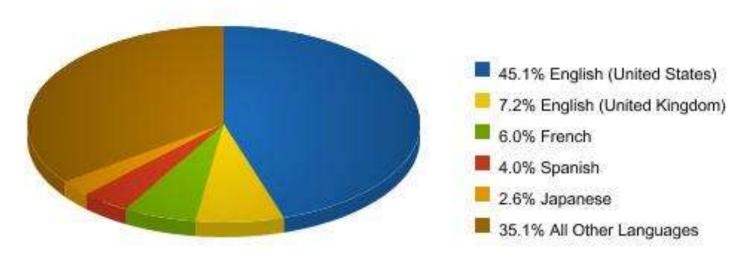

# Visitors to imf.org by language

Languages November 2007

Graph Generated by SiteCatalyst using Report Accelerator at 12:56 PM EST, 16 Nov 2007

Visit time metric: On average, 26.9% of visitors to the LOE homepages spend 15 seconds or less looking at them. This compares to 45% of visitors to the English homepage. The site average is 47%.