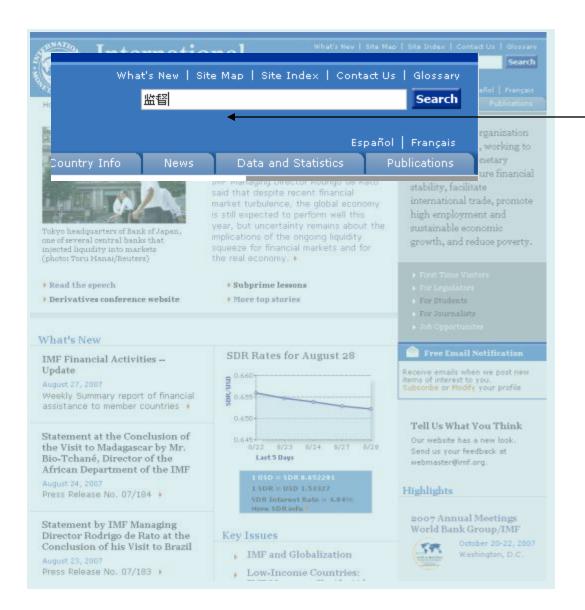

# Ok, second try....

I asked my friend at the Ministry to supply a search term in English.

Ok, she got something, but she confirms this is not it.

# Still no luck!

[I wonder if they are trying to hide something?]