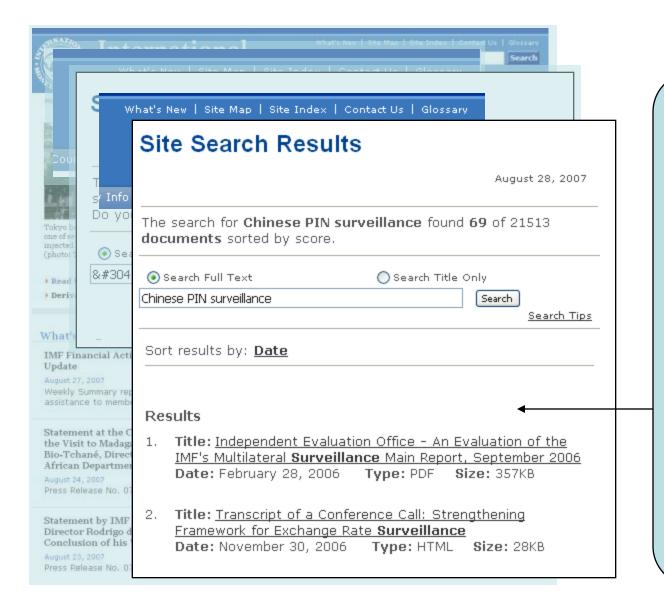

# Ok, second try....

I asked my friend at the Ministry to supply a search term in English.

Ok, she got something, but she confirms this is not it.

# Still no luck!

[I wonder if they are trying to hide something?]

# After a few phone calls...

"Finally, success! But I had to find the English first to get to the Chinese version".