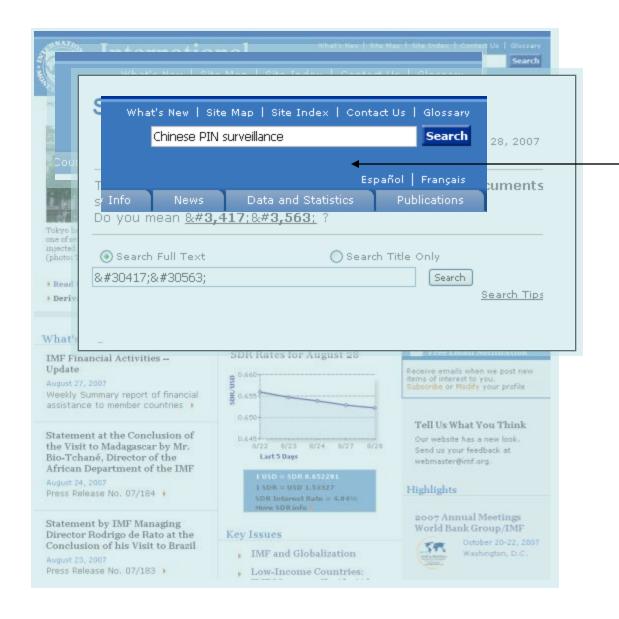

# Typical user problem

A woman in Beijing wants to learn about a recent decision on IMF surveillance.

She doesn't speak English, but she's heard from a friend at the Ministry that the PIN is available in Chinese at imf.org...

# Hmmmm....

This is the IMF's site, but I can't browse, because I can't read English.

This looks like a search box – I'll give it a try....

I'll see if the search works in Chinese.

I'll try 监督 – which is Chinese for surveillance

No luck!