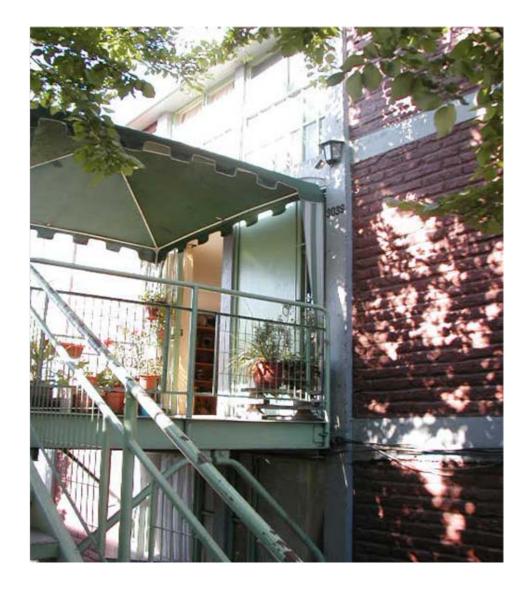

|                          |      |                           |      |      |        | ETA  | PA I        | V                       |      |      |      | E    | TAP  | ΑV   |      |      |                        |      |                         |      | E    | TAP  | A VI |      |                       |      |      |



incremental building in city centre 1

- plot densification 2
  - elemental 3

#### incremental building in city centre 1

- plot densification 2
  - elemental 3

# Situation previous to intervention

















### House Type A – two floors





### House Type B – three floors





House Type B – three floors









COMUNIDAD ANDALUCIA Arquitecto: Fernando Castillo Velasco

111

incremental building in city centre 1

- plot densification 2
  - elemental 3

### 9x18 POBLACIONES IN SANTIAGO



#### The allegados

In the analyzed poblaciones, there is on average more than one family of allegados per plot. 98% of the allegados are family relations to the plot owners







Allegado family





Main family



The radication strategy consists on the construction of a new floor, through the construction of a concrete slab that allows the allegado to receive a new independent house in second and third floors.

PILOT PROJECT 2003 Financing:

1. Government Subsidy:

280 U.F. (6.430 €)

2. Beneficiary:

Savings 10 U.F. (230 €)

3. Other