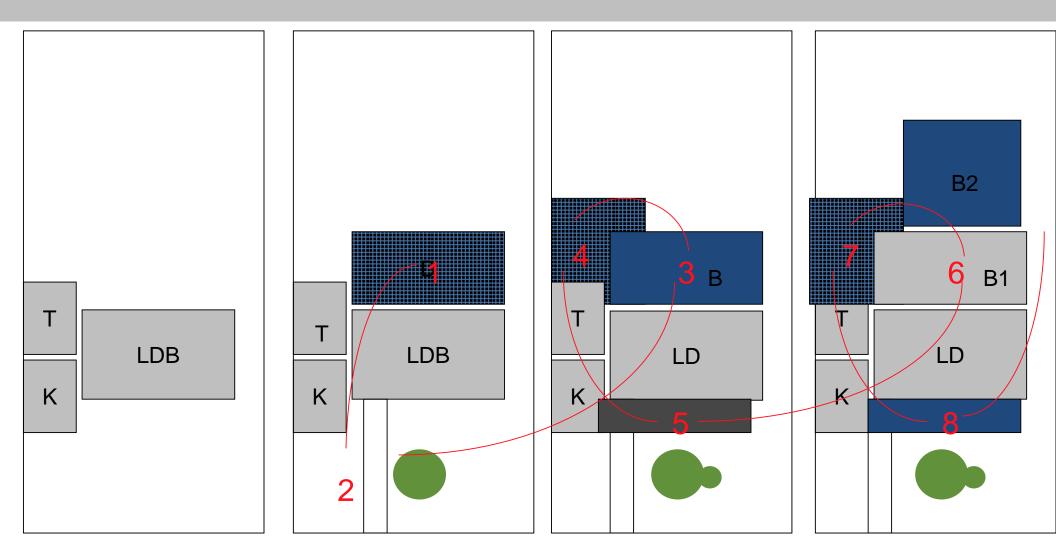

## THREE ASPECTS OF INCREMENTAL BUILDING:

• to reach a minimum space

# THREE ASPECTS OF THE INCREMENTAL BUILDING

- to reach a minimum space
- construction as an improvement process

# THREE ASPECTS OF THE INCREMENTAL BUILDING

- to reach a minimum space
- construction as an improvement process
- family and house time line

INFORMAL SECTOR 1 INCREMENTAL PROCESS 2 PROGRAMMES AND CASES 3