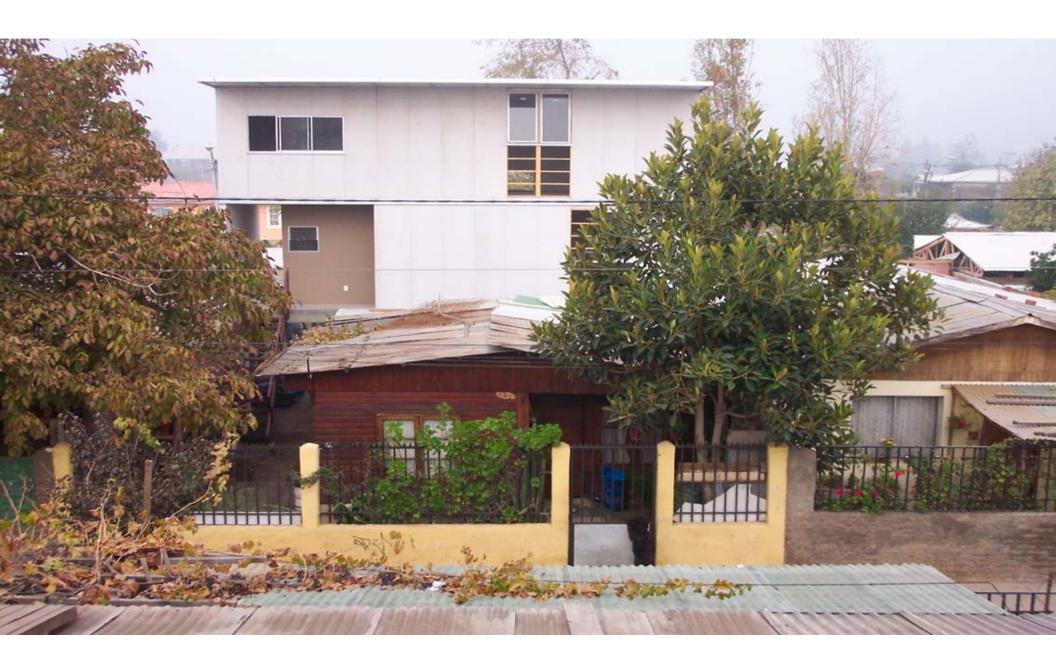

e 1

- plot densification 2
  - elemental 3

### 9x18 POBLACIONES IN SANTIAGO



#### The allegados

In the analyzed poblaciones, there is on average more than one family of allegados per plot. 98% of the allegados are family relations to the plot owners







Allegado family





Main family



The radication strategy consists on the construction of a new floor, through the construction of a concrete slab that allows the allegado to receive a new independent house in second and third floors.

PILOT PROJECT 2003 Financing:

1. Government Subsidy:

280 U.F. (6.430 €)

2. Beneficiary:

Savings 10 U.F. (230 €)

3. Other Funds:

Demand Organization: Fundación Rodelillo.

Project Development: P.U.C., Fundación Rodelillo, Fundación Invica. Architect: Francisco Vergara y Equipo Lote 9x18









- incremental building in city centre 1
  - plot densification 2
    - elemental 3



In spite of poor housing conditions, due to community and good location in the city (access to urban services) ... the demand was to STAY

Radication was the answer

## BUT

The plot was 3 times the price normally payed for social housing









# ELEMENTAL



Juana Zeballos

PAA Lagos



# the houses by the future inhabitants



#### Sergio Avendaño

- 1. Planned growth to 72 m2
- 2. Ventilated kitchen and toilett
- 3. Definitive structure and external walls
- 4. Crossed ventilation
- 5. No corridors or shared stairs
- 6. Modular rooms 3x3 mts
- Colective space for 20-30 families

# This was the result:



### Arquitecto: Alejandro Aravena y Equipo Elemental















# the end.