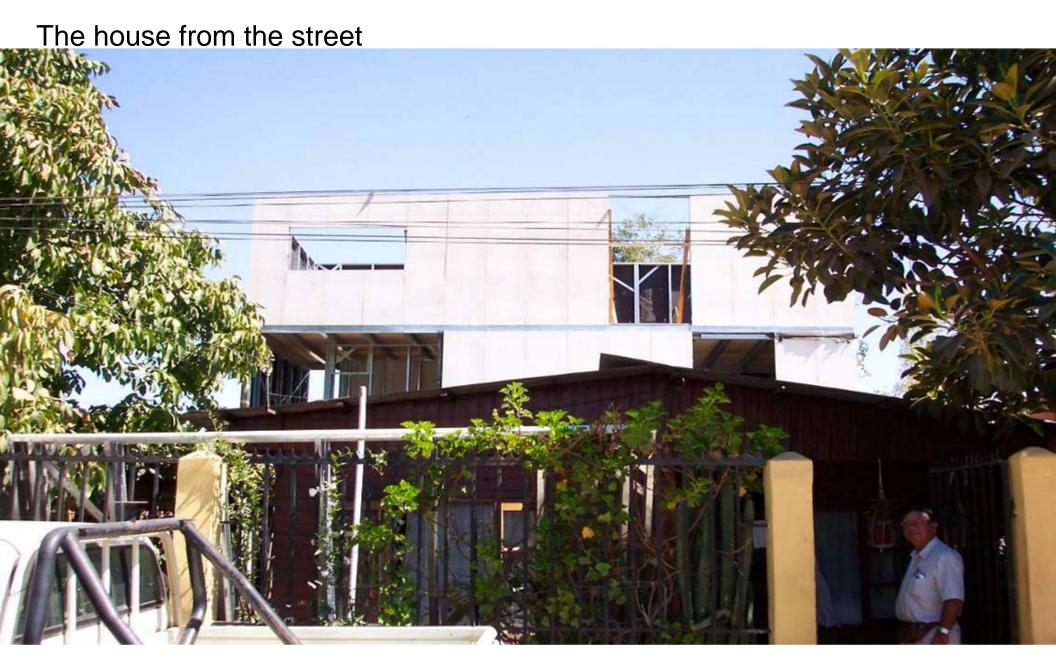

tre 1

- plot densification 2
  - elemental 3

### 9x18 POBLACIONES IN SANTIAGO



#### The allegados

In the analyzed poblaciones, there is on average more than one family of allegados per plot. 98% of the allegados are family relations to the plot owners







Allegado family





Main family



The radication strategy consists on the construction of a new floor, through the construction of a concrete slab that allows the allegado to receive a new independent house in second and third floors.

PILOT PROJECT 2003 Financing:

1. Government Subsidy:

280 U.F. (6.430 €)

2. Beneficiary:

Savings 10 U.F. (230 €)

3. Other Funds:

Demand Organization: Fundación Rodelillo.

Project Development: P.U.C., Fundación Rodelillo, Fundación Invica. Architect: Francisco Vergara y Equipo Lote 9x18









- incremental building in city centre 1
  - plot densification 2
    - elemental 3



In spite of poor housing conditions, due to community and good location in the city (access to urban services) ... the demand was to STAY

Radication was the answer

## BUT

The plot was 3 times the price normally payed for social housing









# ELEMENTAL



Juana Zeballos

PAA Lagos



# the houses by the future inhabitants



#### Sergio Avendaño

- 1. Planned growth to 72 m2
- 2. Ventilated kitchen and toilett
- 3. Definitive structure and external walls
- 4. Crossed ventilation
- 5. No corridors or shared stairs
- 6. Modular rooms 3x3 mts
- Colective space for 20-30 families

# This was the result:



### Arquitecto: Alejandro Aravena y Equipo Elemental















# the end.