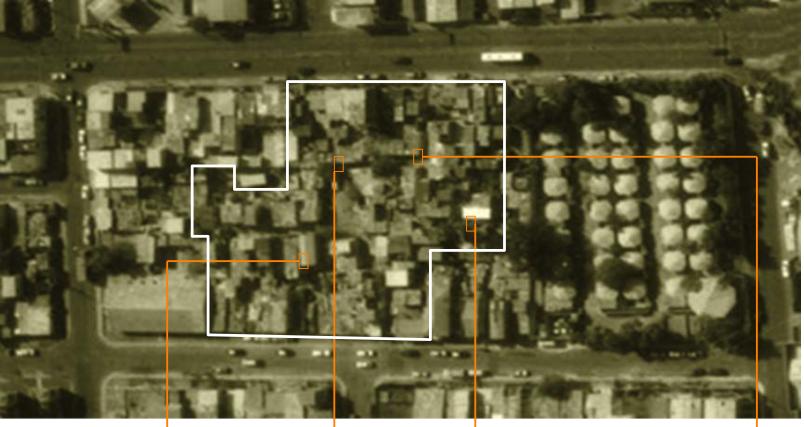

# **INFORMAL HOUSING SECTOR IN CHILE:** Considers several situations... at least four:

• The production of shelter out of the legal framework and public programmes, in parallel with the formal housing production.

## **INFORMAL HOUSING SECTOR IN CHILE**

- The production of shelter out of the legal framework and public programmes, in parallel with the formal housing production.
- The enlargement and consolidation of the minimum solutions that the housing programmes deliver.

## **INFORMAL HOUSING SECTOR IN CHILE**

- The production of shelter out of the legal framework and public programmes, in parallel with the formal housing production.
- The enlargement and consolidation of the minimum solutions that the housing programmes deliver.
- Complements social housing produced by the different governments

## **INFORMAL HOUSING SECTOR IN CHILE**

- The production of shelter out of the legal framework and public programmes, in parallel with the formal housing production.
- The enlargement and consolidation of the minimum solutions that the housing programmes deliver.
- Complements social housing produced by the different governments
- Builds second and third houses, the housing of the *allegados*, that the families with no house build in the plots of their friends or relatives.