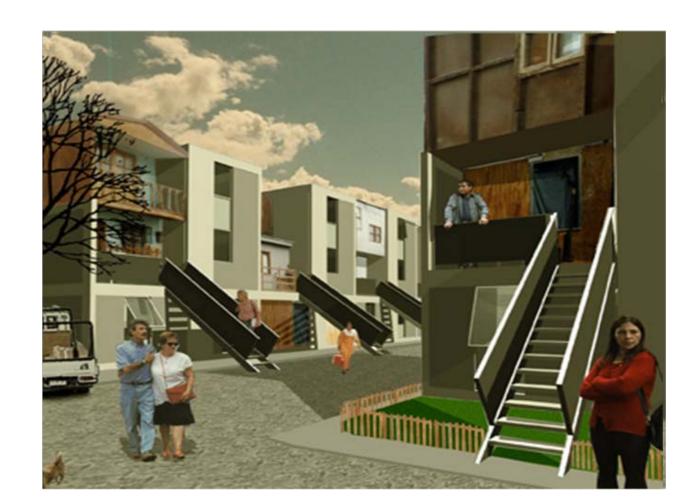

## THREE ASPECTS OF INCREMENTAL BUILDING:

• to reach a minimum space

# THREE ASPECTS OF THE INCREMENTAL BUILDING

- to reach a minimum space
- construction as an improvement process

# THREE ASPECTS OF THE INCREMENTAL BUILDING

- to reach a minimum space
- construction as an improvement process
- family and house time line

INFORMAL SECTOR 1 INCREMENTAL PROCESS 2 PROGRAMMES AND CASES 3