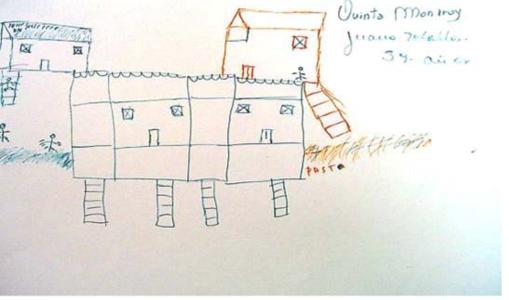

## THREE ASPECTS OF INCREMENTAL BUILDING:

• to reach a minimum space

# THREE ASPECTS OF THE INCREMENTAL BUILDING

- to reach a minimum space
- construction as an improvement process

# THREE ASPECTS OF THE INCREMENTAL BUILDING

- to reach a minimum space
- construction as an improvement process
- family and house time line

INFORMAL SECTOR 1 INCREMENTAL PROCESS 2 PROGRAMMES AND CASES 3