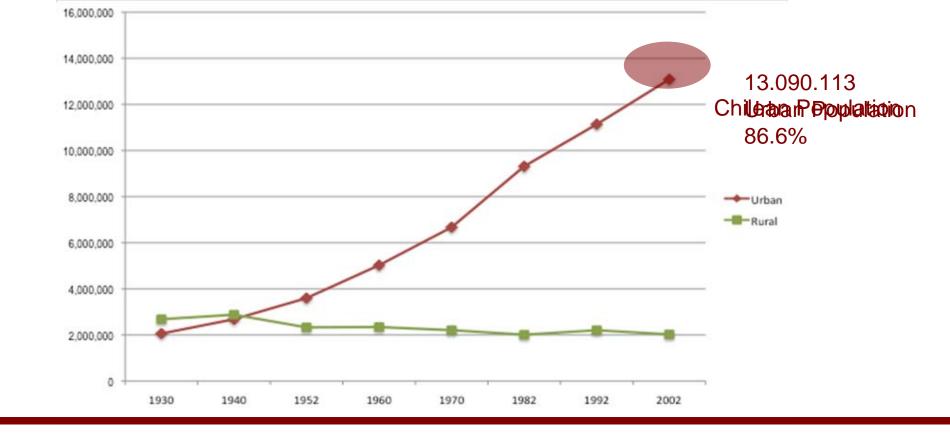

# INCREMENTAL HOUSING: \_the CHILEan experience\_

Margarita Greene Z. Facultad de Arquitectura, Diseño y Estudios Urbanos Pontificia Universidad Católica de Chile

|       | 1930      | 1940      | 1952      | 1960      | 1970      | 1982       | 1992       | 2002       |
|-------|-----------|-----------|-----------|-----------|-----------|------------|------------|------------|
| Urban | 2,063,086 | 2,684,086 | 3,601,612 | 5,028,060 | 6,675,137 | 9,316,120  | 11,140,405 | 13,090,113 |
| Rural | 2,684,520 | 2,881,202 | 2,331,383 | 2,346,055 | 2,209,631 | 2,013,616  | 2,207,996  | 2,026,322  |
| Total | 4,747,606 | 5,565,288 | 5,932,995 | 7,374,115 | 8,884,768 | 11,329,736 | 13,348,401 | 15,116,435 |
|       | 43.5%     | 48.2%     | 60.7%     | 68.2%     | 75.1%     | 82.2%      | 83.5%      | 86.6%      |

#### National Census (INE)