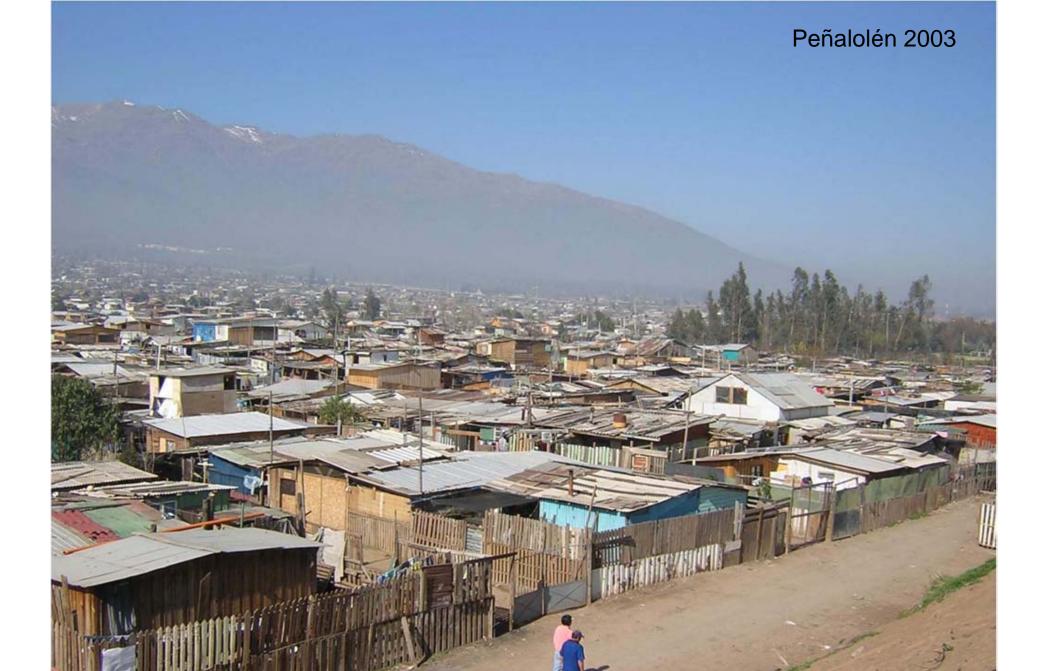

# **INFORMAL HOUSING SECTOR IN CHILE:** Considers several situations... at least four:

• The production of shelter out of the legal framework and public programmes, in parallel with the formal housing production.

## **INFORMAL HOUSING SECTOR IN CHILE**

- The production of shelter out of the legal framework and public programmes, in parallel with the formal housing production.
- The enlargement and consolidation of the minimum solutions that the housing programmes deliver.

## **INFORMAL HOUSING SECTOR IN CHILE**

- The production of shelter out of the legal framework and public programmes, in parallel with the formal housing production.
- The enlargement and consolidation of the minimum solutions that the housing programmes deliver.
- Complements social housing produced by the different governments

## **INFORMAL HOUSING SECTOR IN CHILE**

- The production of shelter out of the legal framework and public programmes, in parallel with the formal housing production.
- The enlargement and consolidation of the minimum solutions that the housing programmes deliver.
- Complements social housing produced by the different governments
- Builds second and third houses, the housing of the *allegados*, that the families with no house build in the plots of their friends or relatives.