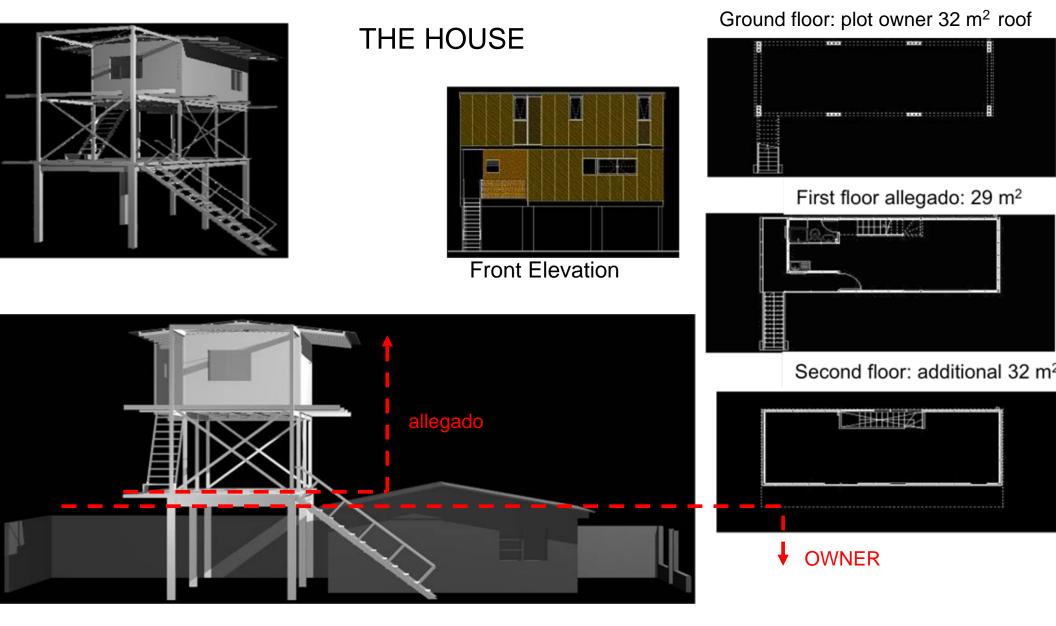

|      | E    | TAP  | A VI |      |                       |      |      |



incremental building in city centre 1

- plot densification 2
  - elemental 3

#### incremental building in city centre 1

- plot densification 2
  - elemental 3

# Situation previous to intervention

















### House Type A – two floors





### House Type B – three floors





House Type B – three floors









COMUNIDAD ANDALUCIA Arquitecto: Fernando Castillo Velasco

111

incremental building in city centre 1

- plot densification 2
  - elemental 3

### 9x18 POBLACIONES IN SANTIAGO



#### The allegados

In the analyzed poblaciones, there is on average more than one family of allegados per plot. 98% of the allegados are family relations to the plot owners







Allegado family





Main family



The radication strategy consists on the construction of a new floor, through the construction of a concrete slab that allows the allegado to receive a new independent house in second and third floors.

PILOT PROJECT 2003 Financing:

1. Government Subsidy:

280 U.F. (6.430 €)

2. Beneficiary:

Savings 10 U.F. (230 €)

3. Other Funds:

Demand Organization: Fundación Rodelillo.

Project Development: P.U.C., Fundación Rodelillo, Fundación Invica. Architect: Francisco Vergara y Equipo Lote 9x18









- incremental building in city centre 1
  - plot densification 2
    - elemental 3



In spite of poor housing conditions, due to community and good location in the city (access to urban services) ... the demand was to STAY

Radication was the answer

## BUT

The plot was 3 times the price nor