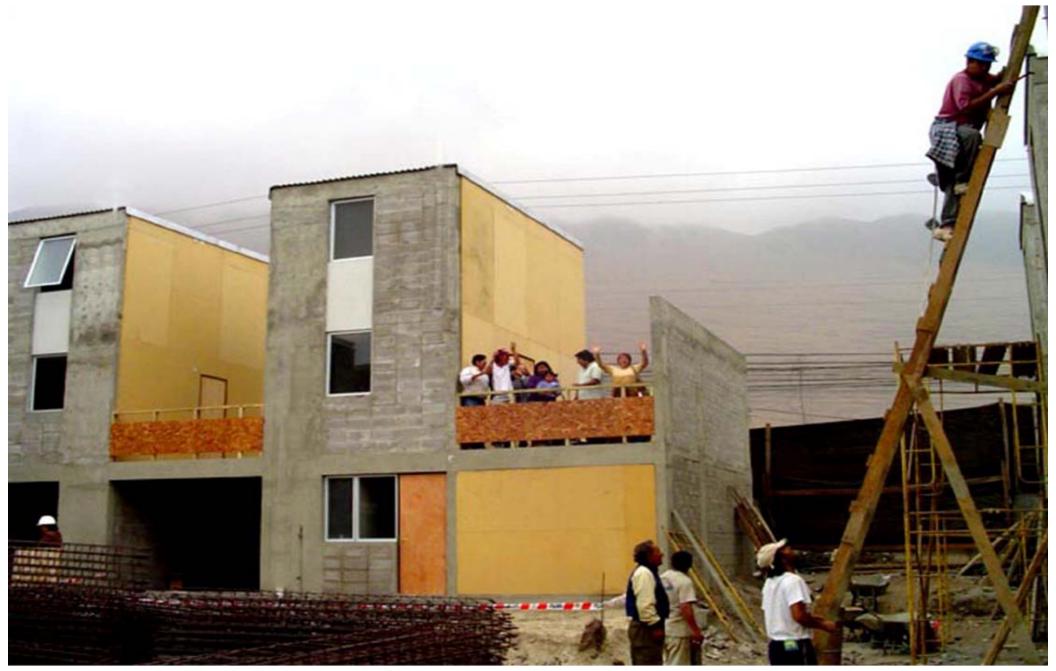

## THREE ASPECTS OF INCREMENTAL BUILDING:

• to reach a minimum space

# THREE ASPECTS OF THE INCREMENTAL BUILDING

- to reach a minimum space
- construction as an improvement process

# THREE ASPECTS OF THE INCREMENTAL BUILDING

- to reach a minimum space
- construction as an improvement process
- family and house time line

INFORMAL SECTOR 1 INCREMENTAL PROCESS 2 PROGRAMMES AND CASES 3