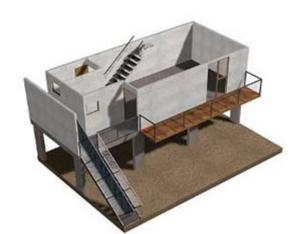

centre 1

- plot densification 2
  - elemental 3

### 9x18 POBLACIONES IN SANTIAGO



#### The allegados

In the analyzed poblaciones, there is on average more than one family of allegados per plot. 98% of the allegados are family relations to the plot owners







Allegado family





Main family



The radication strategy consists on the construction of a new floor, through the construction of a concrete slab that allows the allegado to receive a new independent house in second and third floors.

PILOT PROJECT 2003 Financing:

1. Government Subsidy:

280 U.F. (6.430 €)

2. Beneficiary:

Savings 10 U.F. (230 €)

3. Other Funds:

Demand Organization: Fundación Rodelillo.

Project Development: P.U.C., Fundación Rodelillo, Fundación Invica. Architect: Francisco Vergara y Equipo Lote 9x18









- incremental building in city centre 1
  - plot densification 2
    - elemental 3



In spite of poor housing conditions, due to community and good location in the city (access to urban services) ... the demand was to STAY

Radication was the answer

## BUT

The plot was 3 times the price normally payed for social housing









# ELEMENTAL



Juana Zeballos

PAA Lagos



# the houses by the future inhabitants



#### Sergio Avendaño

- 1. Planned growth to 72 m2
- 2. Ventilated kitchen and toilett
- 3. Definitive structure and external walls
- 4. Crossed ventilation
- 5. No corridors or shared stairs
- 6. Modular rooms 3x3 mts
- Colective space for 20-30 families

# This was the result:



### Arquitecto: Alejandro Aravena y Equipo Elemental















# the end.