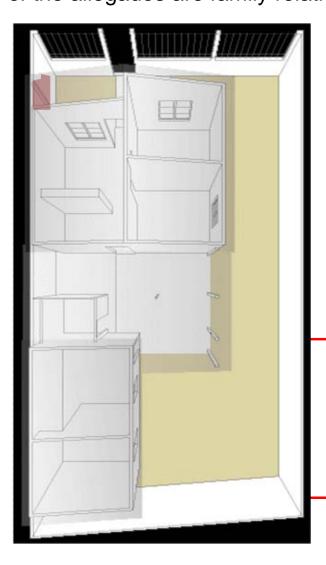

## THREE ASPECTS OF INCREMENTAL BUILDING:

• to reach a minimum space

# THREE ASPECTS OF THE INCREMENTAL BUILDING

- to reach a minimum space
- construction as an improvement process

# THREE ASPECTS OF THE INCREMENTAL BUILDING

- to reach a minimum space
- construction as an improvement process
- family and house time line

INFORMAL SECTOR 1 INCREMENTAL PROCESS 2 PROGRAMMES AND CASES 3