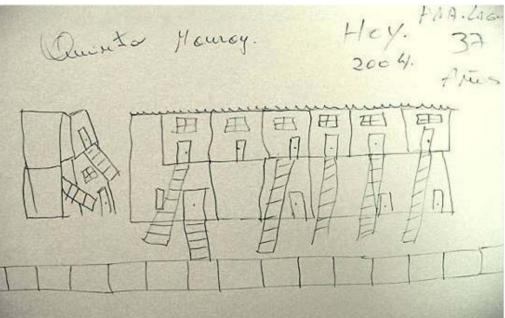

## THREE ASPECTS OF INCREMENTAL BUILDING:

• to reach a minimum space

# THREE ASPECTS OF THE INCREMENTAL BUILDING

- to reach a minimum space
- construction as an improvement process

# THREE ASPECTS OF THE INCREMENTAL BUILDING

- to reach a minimum space
- construction as an improvement process
- family and house time line

INFORMAL SECTOR 1 INCREMENTAL PROCESS 2 PROGRAMMES AND CASES 3