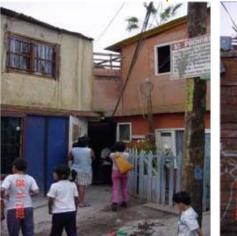

# **INFORMAL HOUSING SECTOR IN CHILE:** Considers several situations... at least four:

• The production of shelter out of the legal framework and public programmes, in parallel with the formal housing production.

## **INFORMAL HOUSING SECTOR IN CHILE**

- The production of shelter out of the legal framework and public programmes, in parallel with the formal housing production.
- The enlargement and consolidation of the minimum solutions that the housing programmes deliver.

## **INFORMAL HOUSING SECTOR IN CHILE**

- The production of shelter out of the legal framework and public programmes, in parallel with the formal housing production.
- The enlargement and consolidation of the minimum solutions that the housing programmes deliver.
- Complements social housing produced by the different governments

## **INFORMAL HOUSING SECTOR IN CHILE**

- The production of shelter out of the legal framework and public programmes, in parallel with the formal housing production.
- The enlargement and consolidation of the minimum solutions that the housing programmes deliver.
- Complements social housing produced by the different governments
- Builds second and third houses, the housing of the *allegados*, that the families with no house build in the plots of their friends or relatives.