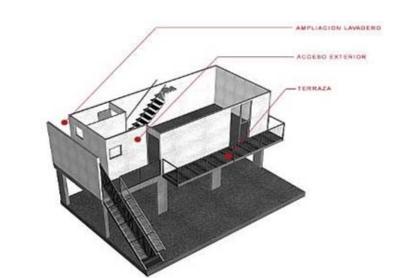

entre 1

- plot densification 2
  - elemental 3

### 9x18 POBLACIONES IN SANTIAGO



#### The allegados

In the analyzed poblaciones, there is on average more than one family of allegados per plot. 98% of the allegados are family relations to the plot owners







Allegado family





Main family



The radication strategy consists on the construction of a new floor, through the construction of a concrete slab that allows the allegado to receive a new independent house in second and third floors.

PILOT PROJECT 2003 Financing:

1. Government Subsidy:

280 U.F. (6.430 €)

2. Beneficiary:

Savings 10 U.F. (230 €)

3. Other Funds:

Demand Organization: Fundación Rodelillo.

Project Development: P.U.C., Fundación Rodelillo, Fundación Invica. Architect: Francisco Vergara y Equipo Lote 9x18









- incremental building in city centre 1
  - plot densification 2
    - elemental 3



In spite of poor housing conditions, due to community and good location in the city (access to urban services) ... the demand was to STAY

Radication was the answer

## BUT

The plot was 3 times the price normally payed for social housing









# ELEMENTAL



Juana Zeballos

PAA Lagos



# the houses by the future inhabitants



#### Sergio Avendaño

- 1. Planned growth to 72 m2
- 2. Ventilated kitchen and toilett
- 3. Definitive structure and external walls
- 4. Crossed ventilation
- 5. No corridors or shared stairs
- 6. Modular rooms 3x3 mts
- Colective space for 20-30 families

# This was the result:



### Arquitecto: Alejandro Aravena y Equipo Elemental















# the end.