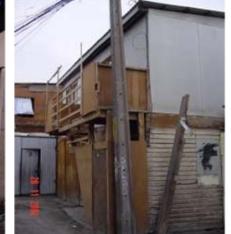

## THREE ASPECTS OF INCREMENTAL BUILDING:

• to reach a minimum space

# THREE ASPECTS OF THE INCREMENTAL BUILDING

- to reach a minimum space
- construction as an improvement process

# THREE ASPECTS OF THE INCREMENTAL BUILDING

- to reach a minimum space
- construction as an improvement process
- family and house time line

INFORMAL SECTOR 1 INCREMENTAL PROCESS 2 PROGRAMMES AND CASES 3