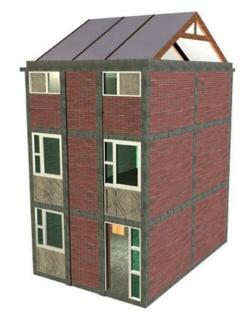

|                          |      |                           |      |      |        | ETA  | PA I        | V                       |      |      |      | E    | TAP  | ΑV   |      |      |                        |      |                         |      | E    | TAP  | A VI |      |                       |      |      |



incremental building in city centre 1

- plot densification 2
  - elemental 3

#### incremental building in city centre 1

- plot densification 2
  - elemental 3

# Situation previous to intervention

















### House Type A – two floors





### House Type B – three floors





House Type B – three floors









COMUNIDAD ANDALUCIA Arquitecto: Fernando Castillo Velasco

111

incremental building in city centre 1

- plot densification 2
  - elemental 3

### 9x18 POBLACIONES IN SANTIAGO



#### The allegados

In the analyzed poblaciones, there is on average more than one family of allegados per plot. 98% of the allegados are family relations to the plot owners







Allegado family





Main family



The radication strategy consists on the construction of a new floor, through the construction of a concrete slab that allows the allegado to receive a new independent house in second and third floors.

PILOT PROJECT 2003 Financing:

1. Government Subsidy:

280 U.F. (6.430 €)

2. Beneficiary: