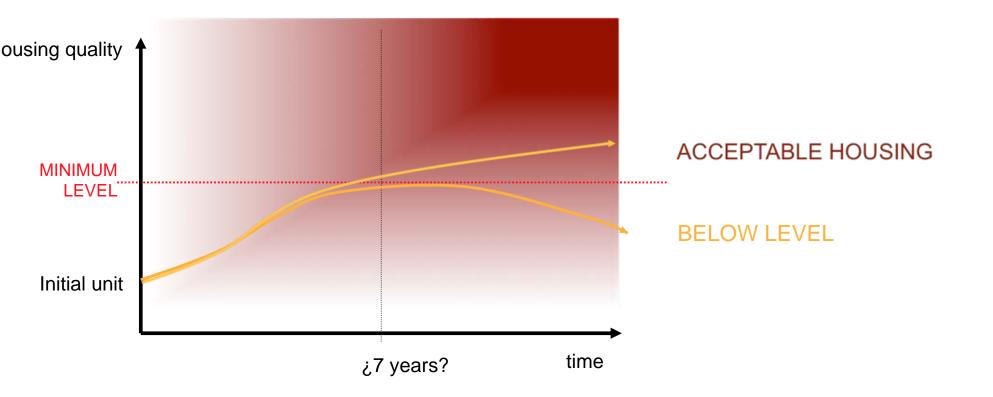

## THREE ASPECTS OF INCREMENTAL BUILDING:

• to reach a minimum space

# THREE ASPECTS OF THE INCREMENTAL BUILDING

- to reach a minimum space
- construction as an improvement process

# THREE ASPECTS OF THE INCREMENTAL BUILDING

- to reach a minimum space
- construction as an improvement process
- family and house time line

INFORMAL SECTOR 1 INCREMENTAL PROCESS 2 PROGRAMMES AND CASES 3