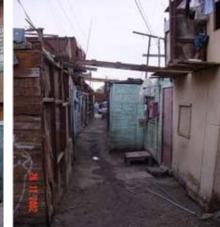

## THREE ASPECTS OF INCREMENTAL BUILDING:

• to reach a minimum space

# THREE ASPECTS OF THE INCREMENTAL BUILDING

- to reach a minimum space
- construction as an improvement process

# THREE ASPECTS OF THE INCREMENTAL BUILDING

- to reach a minimum space
- construction as an improvement process
- family and house time line

INFORMAL SECTOR 1 INCREMENTAL PROCESS 2 PROGRAMMES AND CASES 3