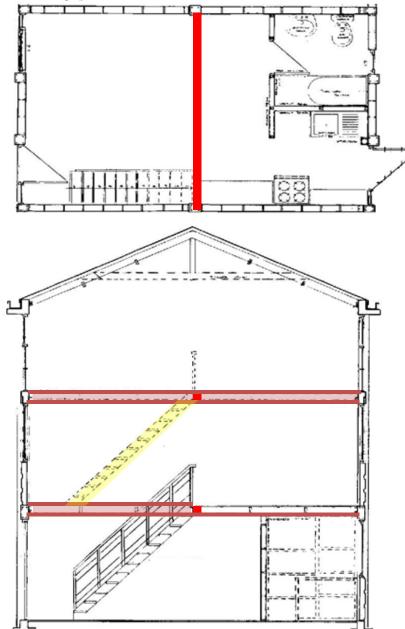

## THREE ASPECTS OF INCREMENTAL BUILDING:

• to reach a minimum space

# THREE ASPECTS OF THE INCREMENTAL BUILDING

- to reach a minimum space
- construction as an improvement process

# THREE ASPECTS OF THE INCREMENTAL BUILDING

- to reach a minimum space
- construction as an improvement process
- family and house time line

INFORMAL SECTOR 1 INCREMENTAL PROCESS 2 PROGRAMMES AND CASES 3