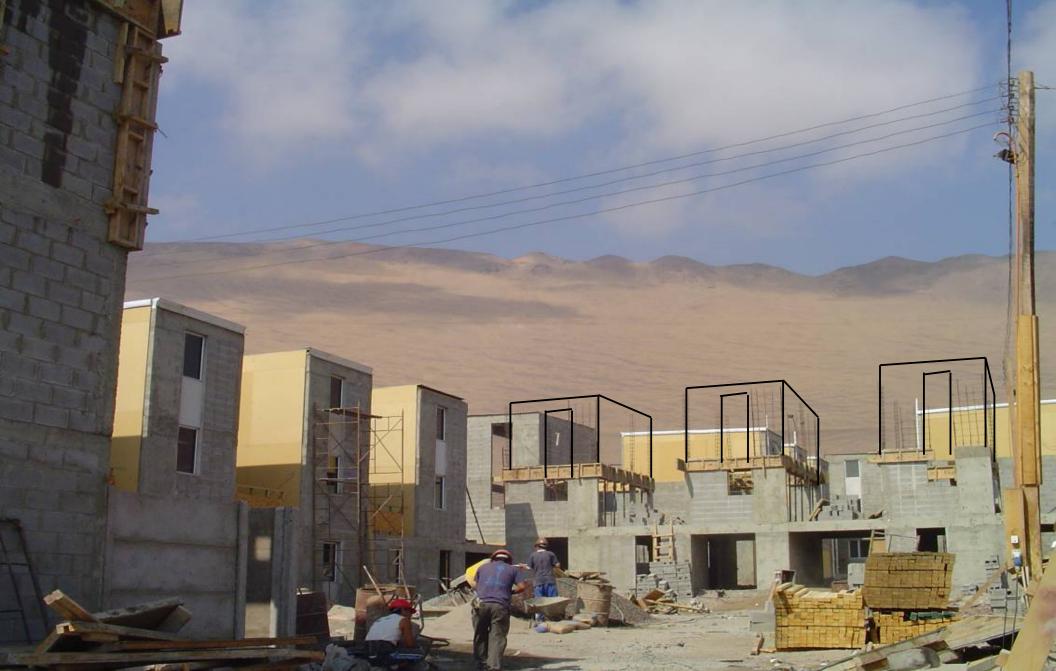

## THREE ASPECTS OF INCREMENTAL BUILDING:

• to reach a minimum space

# THREE ASPECTS OF THE INCREMENTAL BUILDING

- to reach a minimum space
- construction as an improvement process

# THREE ASPECTS OF THE INCREMENTAL BUILDING

- to reach a minimum space
- construction as an improvement process
- family and house time line

INFORMAL SECTOR 1 INCREMENTAL PROCESS 2 PROGRAMMES AND CASES 3