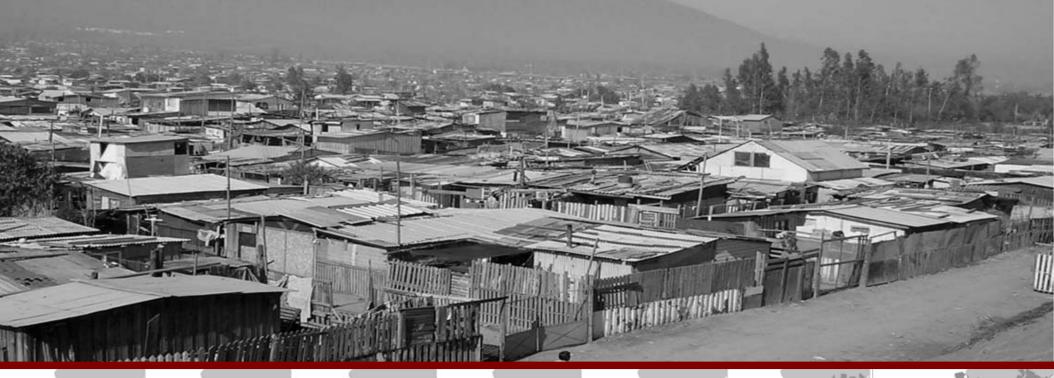

# **INFORMAL HOUSING SECTOR IN CHILE:** Considers several situations... at least four:

• The production of shelter out of the legal framework and public programmes, in parallel with the formal housing production.

## **INFORMAL HOUSING SECTOR IN CHILE**

- The production of shelter out of the legal framework and public programmes, in parallel with the formal housing production.
- The enlargement and consolidation of the minimum solutions that the housing programmes deliver.

## **INFORMAL HOUSING SECTOR IN CHILE**

- The production of shelter out of the legal framework and public programmes, in parallel with the formal housing production.
- The enlargement and consolidation of the minimum solutions that the housing programmes deliver.
- Complements social housing produced by the different governments

## **INFORMAL HOUSING SECTOR IN CHILE**

- The production of shelter out of the legal framework and public programmes, in parallel with the formal housing production.
- The enlargement and consolidation of the minimum solutions that the housing programmes deliver.
- Complements social housing produced by the different governments
- Builds second and third houses, the housing of the *allegados*, that the families with no house build in the plots of their friends or relatives.