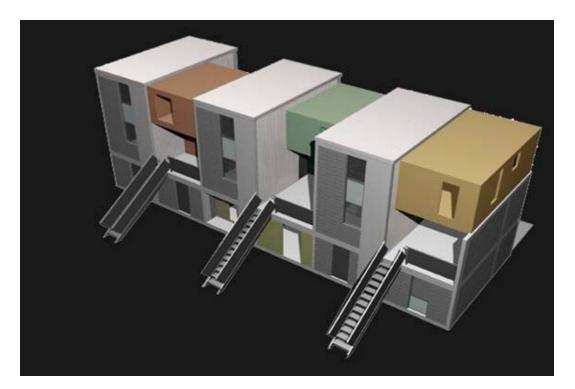

## THREE ASPECTS OF INCREMENTAL BUILDING:

• to reach a minimum space

# THREE ASPECTS OF THE INCREMENTAL BUILDING

- to reach a minimum space
- construction as an improvement process

# THREE ASPECTS OF THE INCREMENTAL BUILDING

- to reach a minimum space
- construction as an improvement process
- family and house time line

INFORMAL SECTOR 1 INCREMENTAL PROCESS 2 PROGRAMMES AND CASES 3