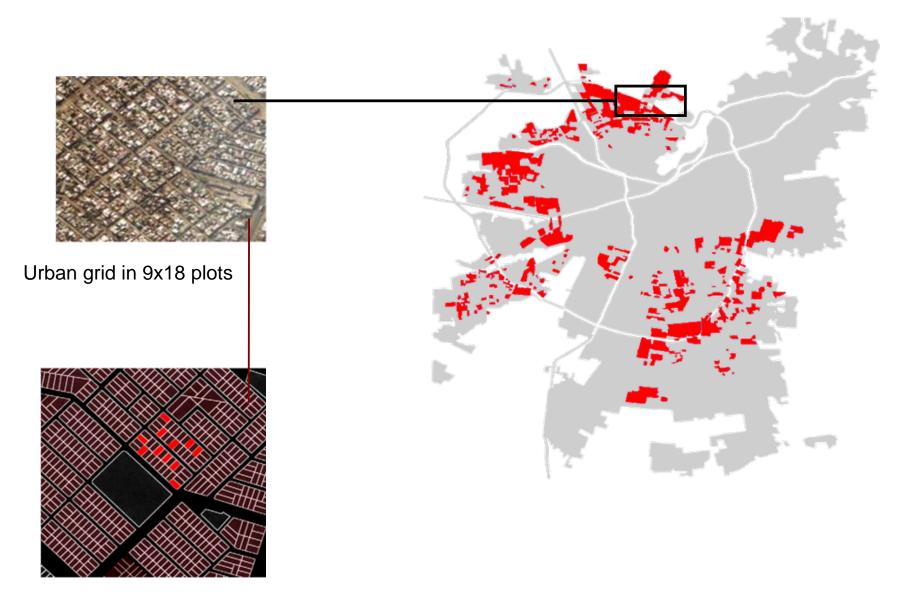

# INCREMENTAL HOUSING \_a way of meeting the challenges\_

INFORMAL SECTOR 1 INCREMENTAL PROCESS 2 PROGRAMMES AND CASES 3