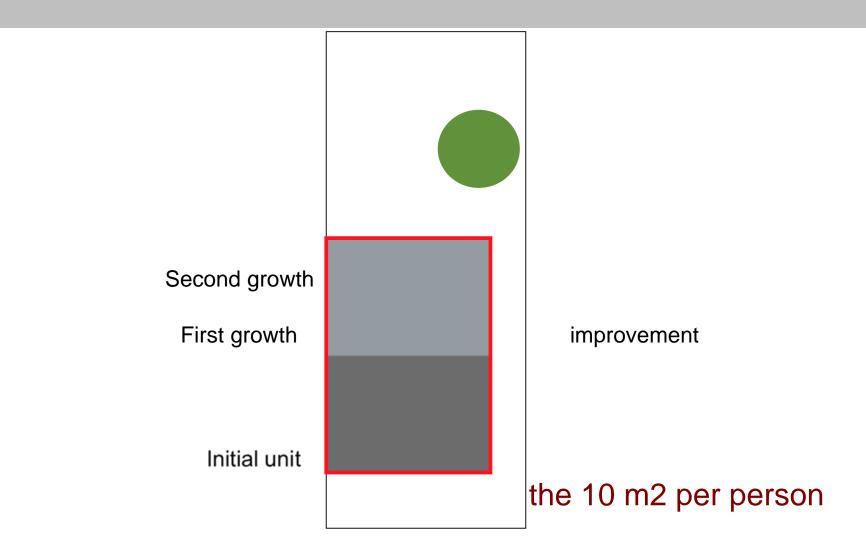

## THREE ASPECTS OF INCREMENTAL BUILDING:

• to reach a minimum space

# THREE ASPECTS OF THE INCREMENTAL BUILDING

- to reach a minimum space
- construction as an improvement process

# THREE ASPECTS OF THE INCREMENTAL BUILDING

- to reach a minimum space
- construction as an improvement process
- family and house time line

INFORMAL SECTOR 1 INCREMENTAL PROCESS 2 PROGRAMMES AND CASES 3