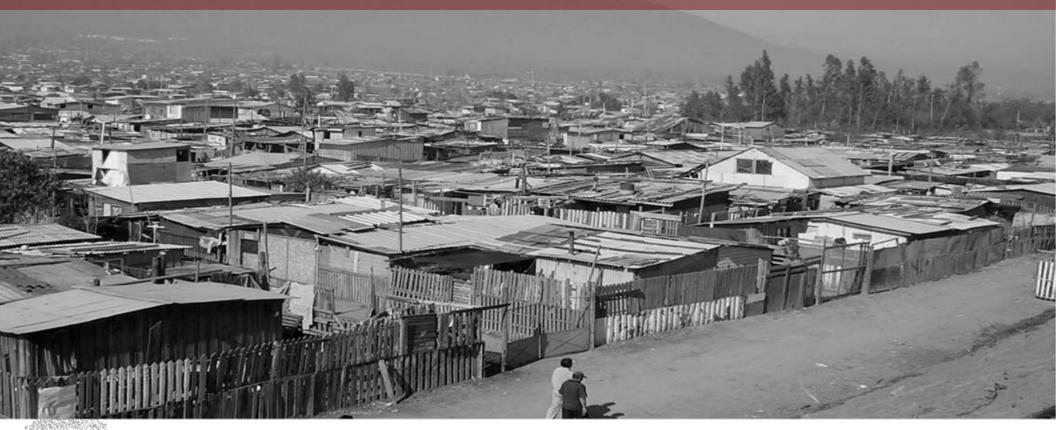

# **INFORMAL HOUSING SECTOR IN CHILE:** Considers several situations... at least four:

• The production of shelter out of the legal framework and public programmes, in parallel with the formal housing production.

## **INFORMAL HOUSING SECTOR IN CHILE**

- The production of shelter out of the legal framework and public programmes, in parallel with the formal housing production.
- The enlargement and consolidation of the minimum solutions that the housing programmes deliver.

## **INFORMAL HOUSING SECTOR IN CHILE**

- The production of shelter out of the legal framework and public programmes, in parallel with the formal housing production.
- The enlargement and consolidation of the minimum solutions that the housing programmes deliver.
- Complements social housing produced by the different governments

## **INFORMAL HOUSING SECTOR IN CHILE**

- The production of shelter out of the legal framework and public programmes, in parallel with the formal housing production.
- The enlargement and consolidation of the minimum solutions that the housing programmes deliver.
- Complements social housing produced by the different governments
- Builds second and third houses, the housing of the *allegados*, that the families with no house build in the plots of their friends or relatives.