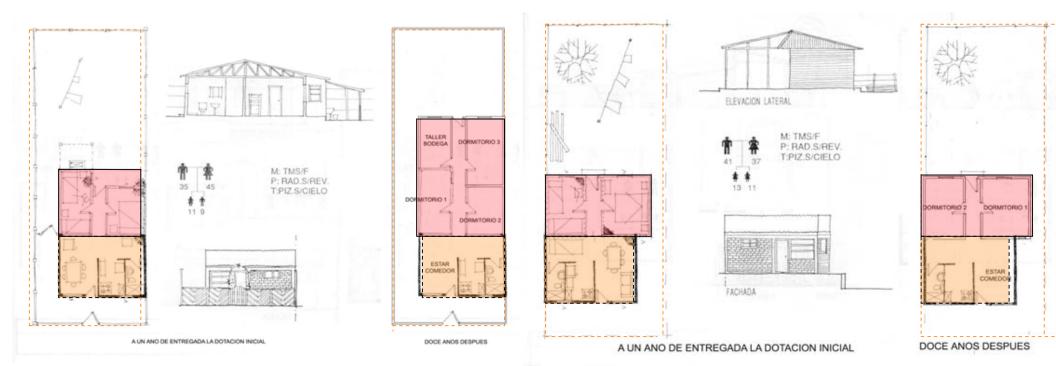

## THREE ASPECTS OF INCREMENTAL BUILDING:

• to reach a minimum space

# THREE ASPECTS OF THE INCREMENTAL BUILDING

- to reach a minimum space
- construction as an improvement process

# THREE ASPECTS OF THE INCREMENTAL BUILDING

- to reach a minimum space
- construction as an improvement process
- family and house time line

INFORMAL SECTOR 1 INCREMENTAL PROCESS 2 PROGRAMMES AND CASES 3