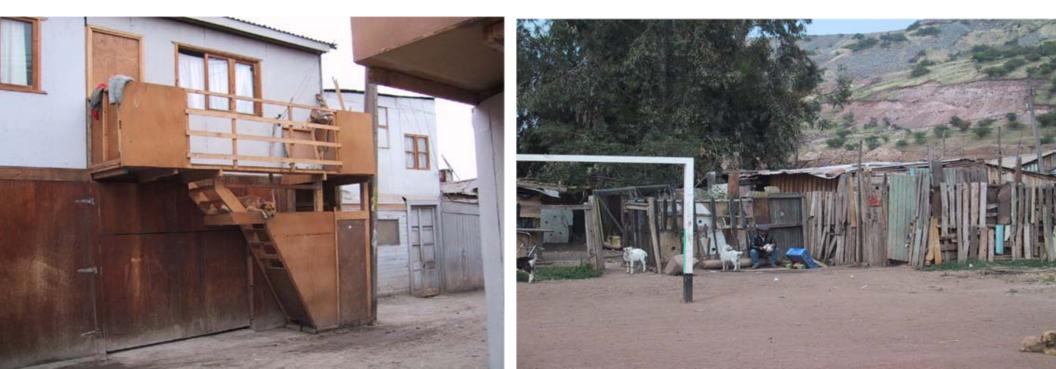

## THREE ASPECTS OF INCREMENTAL BUILDING:

• to reach a minimum space

# THREE ASPECTS OF THE INCREMENTAL BUILDING

- to reach a minimum space
- construction as an improvement process

# THREE ASPECTS OF THE INCREMENTAL BUILDING

- to reach a minimum space
- construction as an improvement process
- family and house time line

INFORMAL SECTOR 1 INCREMENTAL PROCESS 2 PROGRAMMES AND CASES 3