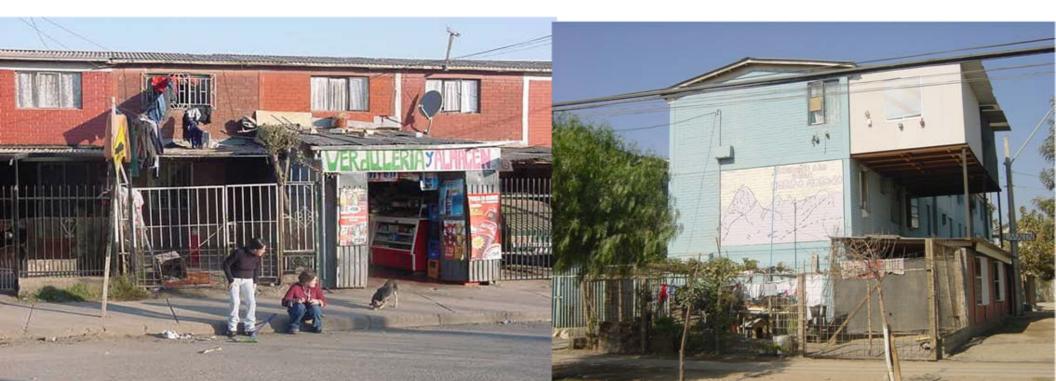

## THREE ASPECTS OF INCREMENTAL BUILDING:

• to reach a minimum space

# THREE ASPECTS OF THE INCREMENTAL BUILDING

- to reach a minimum space
- construction as an improvement process

# THREE ASPECTS OF THE INCREMENTAL BUILDING

- to reach a minimum space
- construction as an improvement process
- family and house time line

INFORMAL SECTOR 1 INCREMENTAL PROCESS 2 PROGRAMMES AND CASES 3